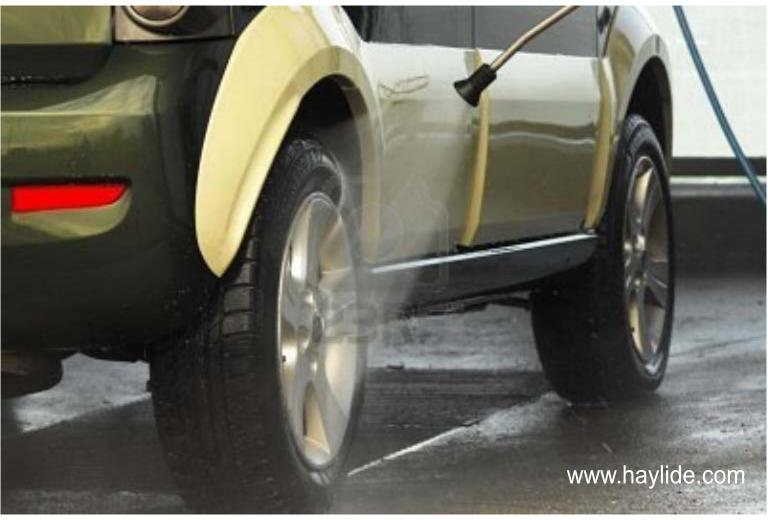

## Foaming Rinse off Car Wash

# **Foaming Car Wash**

| Eco-Green<br>Formula      | <b>7</b> pH<br><b>7</b> Neutral | High Chelating<br>Power to remove<br>Mineral Salts | Dilution: 2-5%<br>Application:<br>Apply solution on Car with<br>Soft Foam / Cloth. |
|---------------------------|---------------------------------|----------------------------------------------------|------------------------------------------------------------------------------------|
| 99% Readily Biodegradable | Paint Safe                      | Increases life of Paint                            | Wash with Running Water                                                            |
| Ingredients, VOC Nil.     | & Non Irritant                  | in Hard Water Areas                                | Wipe Dry with Soft Cloth.                                                          |
| Super<br>Gloss<br>Formula | Water<br>Sheeting<br>Effect     | Non Dust<br>Attracting<br>(Non Ionic<br>Formula)   |                                                                                    |
| High Improvement in       | Does Not Allow Water to         | Neutral Charge ensures                             | - 12                                                                               |
| Visible Refelectance      | form droplets increasing        | Dust does not stick                                |                                                                                    |
| giving very high gloss    | resistance to corrosion         | (Easy to Wipe later)                               |                                                                                    |