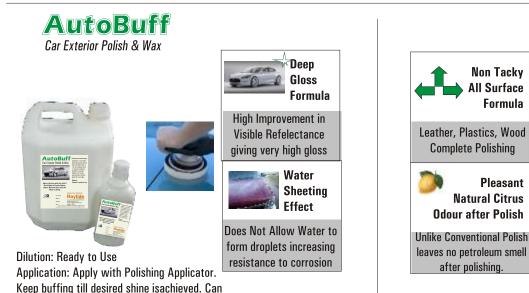

## Car Polish Exterior & Interior - Apply & Buff

Dilution: Ready to Use Application: Apply with Soft Cloth. Buff in circular motion till desired finish is acheived.