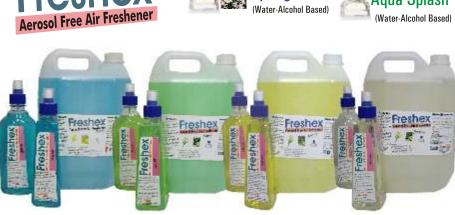

#### **Air Fresheners**

Freshex

| KLEEN & SHINE Multi Surface Cleaner                             |                                                                     |                                               |  |  |
|-----------------------------------------------------------------|---------------------------------------------------------------------|-----------------------------------------------|--|--|
| Eco-Green<br>Formula                                            | Streak<br>Free with<br>Clear Shine<br>Formula                       | Dilution: 1-3%                                |  |  |
| 99% Biodegradable<br>Ingredients, Natural<br>VOC $< 1\%$ in RTU | Optimum Performance<br>at 1-2% Dilution                             |                                               |  |  |
| All in One                                                      | <b>7</b> pH<br><b>7</b> Neutral                                     | Glass <b>Furniture</b>                        |  |  |
| Single Product                                                  | Neutral                                                             |                                               |  |  |
| Easiest to Use<br>Reduce Inventory                              | All Surface Safe                                                    |                                               |  |  |
| Costs                                                           | including Wooden                                                    | Metallic Electronics                          |  |  |
| Fast Drying<br>Clean Surfaces                                   | Natural Ingredients                                                 | (Steel Laminates,<br>Door Handles & Railings) |  |  |
| with minimum<br>wiping                                          | Chelates                                                            | Hard Car Interiors                            |  |  |
| Less Physical Labor<br>needed. Cover more area<br>in less time. | Non Synthetic Formula<br>only Natural Source<br>Solvents & Chelates | (Wood, Plastic. Leather)                      |  |  |