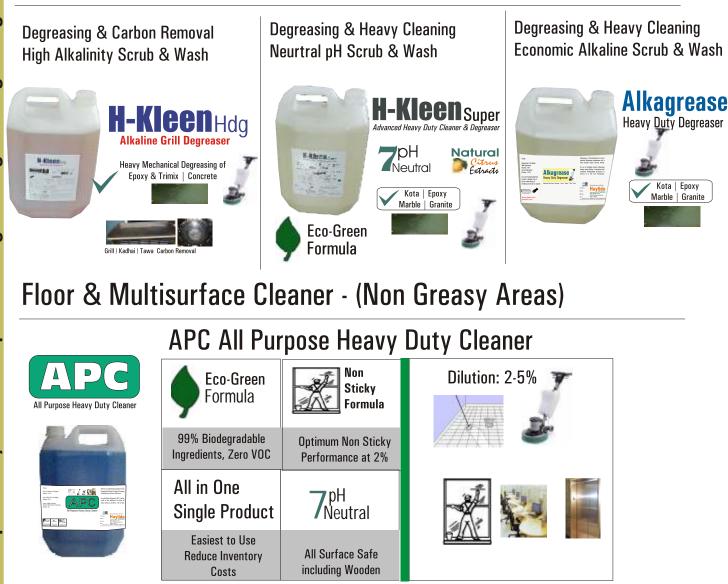

## Hard Surface & Glass Cleaner

Spray & Wipe Use

Also Available **KLEEN & SHINE SUPER** ( Economy Variant - Same cleaning performance with lower VOC & slower drying time)

#### **Air Fresheners**

Freshex

| KLEEN & SHINE Multi Surface Cleaner                             |                                                                     |                                               |  |  |
|-----------------------------------------------------------------|---------------------------------------------------------------------|-----------------------------------------------|--|--|
| Eco-Green<br>Formula                                            | Streak<br>Free with<br>Clear Shine<br>Formula                       | Dilution: 1-3%                                |  |  |
| 99% Biodegradable<br>Ingredients, Natural<br>VOC $< 1\%$ in RTU | Optimum Performance<br>at 1-2% Dilution                             |                                               |  |  |
| All in One                                                      | <b>7</b> pH<br><b>7</b> Neutral                                     | Glass <b>Furniture</b>                        |  |  |
| Single Product                                                  | Neutral                                                             |                                               |  |  |
| Easiest to Use<br>Reduce Inventory                              | All Surface Safe                                                    |                                               |  |  |
| Costs                                                           | including Wooden                                                    | Metallic Electronics                          |  |  |
| Fast Drying<br>Clean Surfaces                                   | Natural Ingredients                                                 | (Steel Laminates,<br>Door Handles & Railings) |  |  |
| with minimum<br>wiping                                          | Chelates                                                            | Hard Car Interiors                            |  |  |
| Less Physical Labor<br>needed. Cover more area<br>in less time. | Non Synthetic Formula<br>only Natural Source<br>Solvents & Chelates | (Wood, Plastic. Leather)                      |  |  |